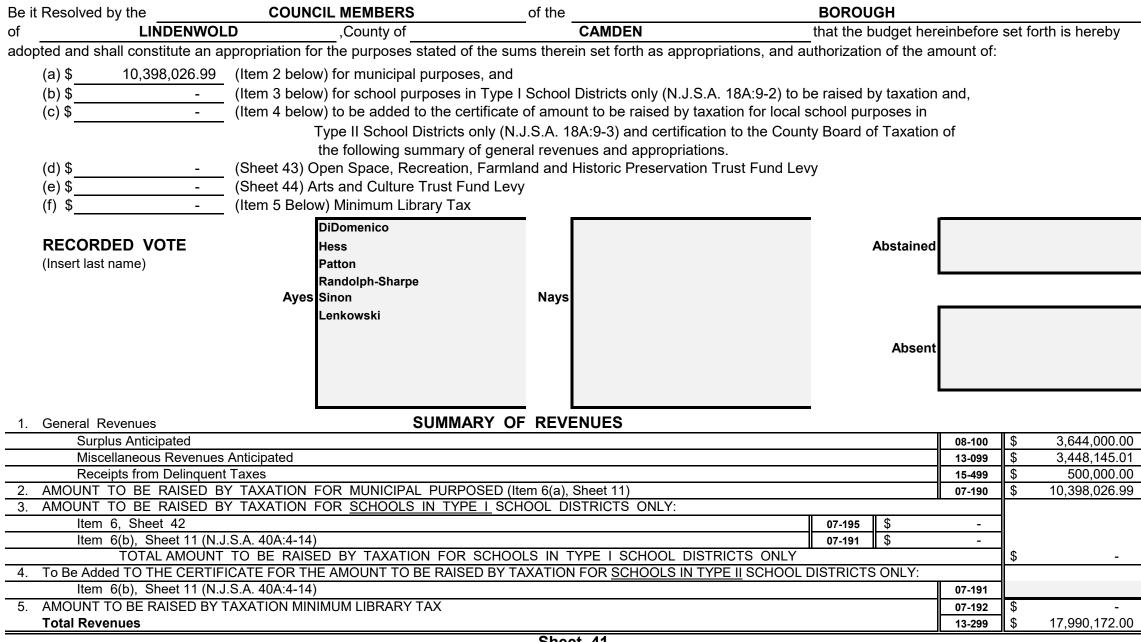

#### Section 1.

| Municipal Budget of the                                             | BOROUGH                     | of                                                                      | LINDENWOLD                              | )              | , County of       |                    | CAMDEN            | for the Fiscal Year 2022 |
|---------------------------------------------------------------------|-----------------------------|-------------------------------------------------------------------------|-----------------------------------------|----------------|-------------------|--------------------|-------------------|--------------------------|
| Be it Resolved, that the followin                                   | ng statements of revenues a | and appropriations s                                                    | hall constitute the N                   | lunicipal Budg | et for the year 2 | 022;               |                   |                          |
| Be it Further Resolved, that said                                   | d Budget be published in th | e                                                                       |                                         | Courier Post   |                   |                    |                   |                          |
| in the issue of April                                               | 29th , 2022                 |                                                                         |                                         |                |                   |                    |                   |                          |
| The Governing Body of the                                           | BOROUGH                     | _ of                                                                    | LINDENWOLD                              |                | does hereby app   | prove the fo       | bllowing as the B | udget for the year 2022: |
| RECORDED VOTE<br>(Insert Last Name)                                 |                             | DiDomenico<br>Hess<br>Patton<br>Randolph-Sharpe<br>Sinon<br>s Lenkowski | )                                       | Nays           |                   |                    | Abstained         |                          |
|                                                                     |                             |                                                                         |                                         |                |                   |                    | Absent            |                          |
| Notice is hereby given that the I                                   | Budget and Tax Resolution   | was approved by th                                                      | ie                                      | COUNCIL ME     | EMBERS            | of the             | B                 | BOROUGH                  |
| LINDENWOLD                                                          | , County                    | of CAM                                                                  | DEN, on                                 | April          | 13th              | , 2022.            |                   |                          |
| A Hearing on the Budget and T<br>o'clock <u>PM</u> at which time ar |                             |                                                                         | Lindenwold Municipsolution for the year |                |                   | ay<br>kpayers or o | 11th<br>other     | _, 2022 at               |

#### SUMMARY OF CURRENT FUND SECTION OF APPROVED BUDGET

|                                                                             |                     |                                                               | YEAR 2022     |
|-----------------------------------------------------------------------------|---------------------|---------------------------------------------------------------|---------------|
| General Appropriations For: (Reference to item and sheet number should be o | omitted in adv      | vertised budget)                                              | xxxxxxxxxxx   |
| 1. Appropriations within "CAPS" -                                           |                     |                                                               |               |
| (a) Municipal Purposes {(Item H-1, Sheet 19)(N.J.S.A. 40A:4-45.2)}          |                     |                                                               | 15,592,149.34 |
| 2. Appropriations excluded from "CAPS" -                                    |                     |                                                               | xxxxxxxxxxxx  |
| (a) Municipal Purposes {(Item H-2, Sheet 28)(N.J.S.A. 40A:4-53.3 as a       | mended)}            |                                                               | 1,368,848.51  |
| (b) Local District School Purposes in Municipal Budget (Item K, Sheel       | : 29)               |                                                               | -             |
| Total General Appropriations excluded from "CAPS" (Item O,                  | Sheet 29)           |                                                               | 1,368,848.51  |
| 3. Reserve for Uncollected Taxes (Item M, Sheet 29) Based on Estimated      | 96.74%              | Percent of Tax Collections                                    | 1,029,174.15  |
|                                                                             |                     | Building Aid Allowance 2022 - \$                              |               |
| 4. Total General Appropriations (Item 9, Sheet 29)                          |                     | for Schools-State Aid 2021 - \$                               | 17,990,172.00 |
| 5. Less: Anticipated Revenues Other Than Current Property Tax (Item 5, Shee | et 11) (i.e. Surplu | s, Miscellaneous Revenues and Receipts from Delinquent Taxes) | 7,592,145.01  |
| 6. Difference: Amount to be Raised by Taxes for Support of Municipal Budget | t (as follows)      |                                                               | xxxxxxxxxxx   |
| (a) Local Tax for Municipal Purposes Including Reserve for U                | ncollected Ta       | xes (Item 6(a), Sheet 11)                                     | 10,398,026.99 |
| (b) Addition to Local District School Tax (Item 6(b), Sheet 11)             |                     |                                                               | -             |
| (c) Minimum Library Tax                                                     |                     |                                                               | -             |
|                                                                             |                     |                                                               |               |
|                                                                             |                     |                                                               |               |
|                                                                             |                     |                                                               |               |
|                                                                             |                     |                                                               |               |